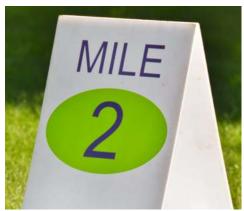

#### MILE MARKER - \$500

- Large 26"x36" branded signage at a mile marker location
- Can be company logo or family name encourage people during their race!