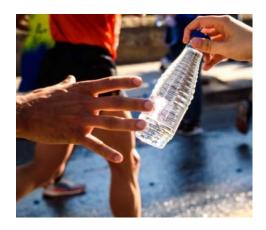

#### **HYDRATION STATION - \$750**

The Hydration Station is located along the route of the 5k to provide hydration and motivation to 5k participants. The station will have a table that can be used for a company banner or other signage.

- Company naming opportunity at water station
- Company banner and/or tent and any other desired branding (provided by sponsor)
- Volunteers, table & waters will be provided by City Mission